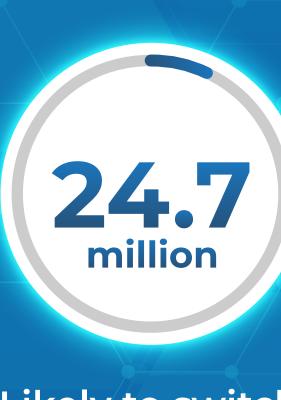

## Who's Switching Insurance in the Next 12 Months?

Leverage Al-powered data on buyer intent & churn signals

Likely to switch property insurance providers in the next 12 months

48%

Only get the minimum amount of insurance required