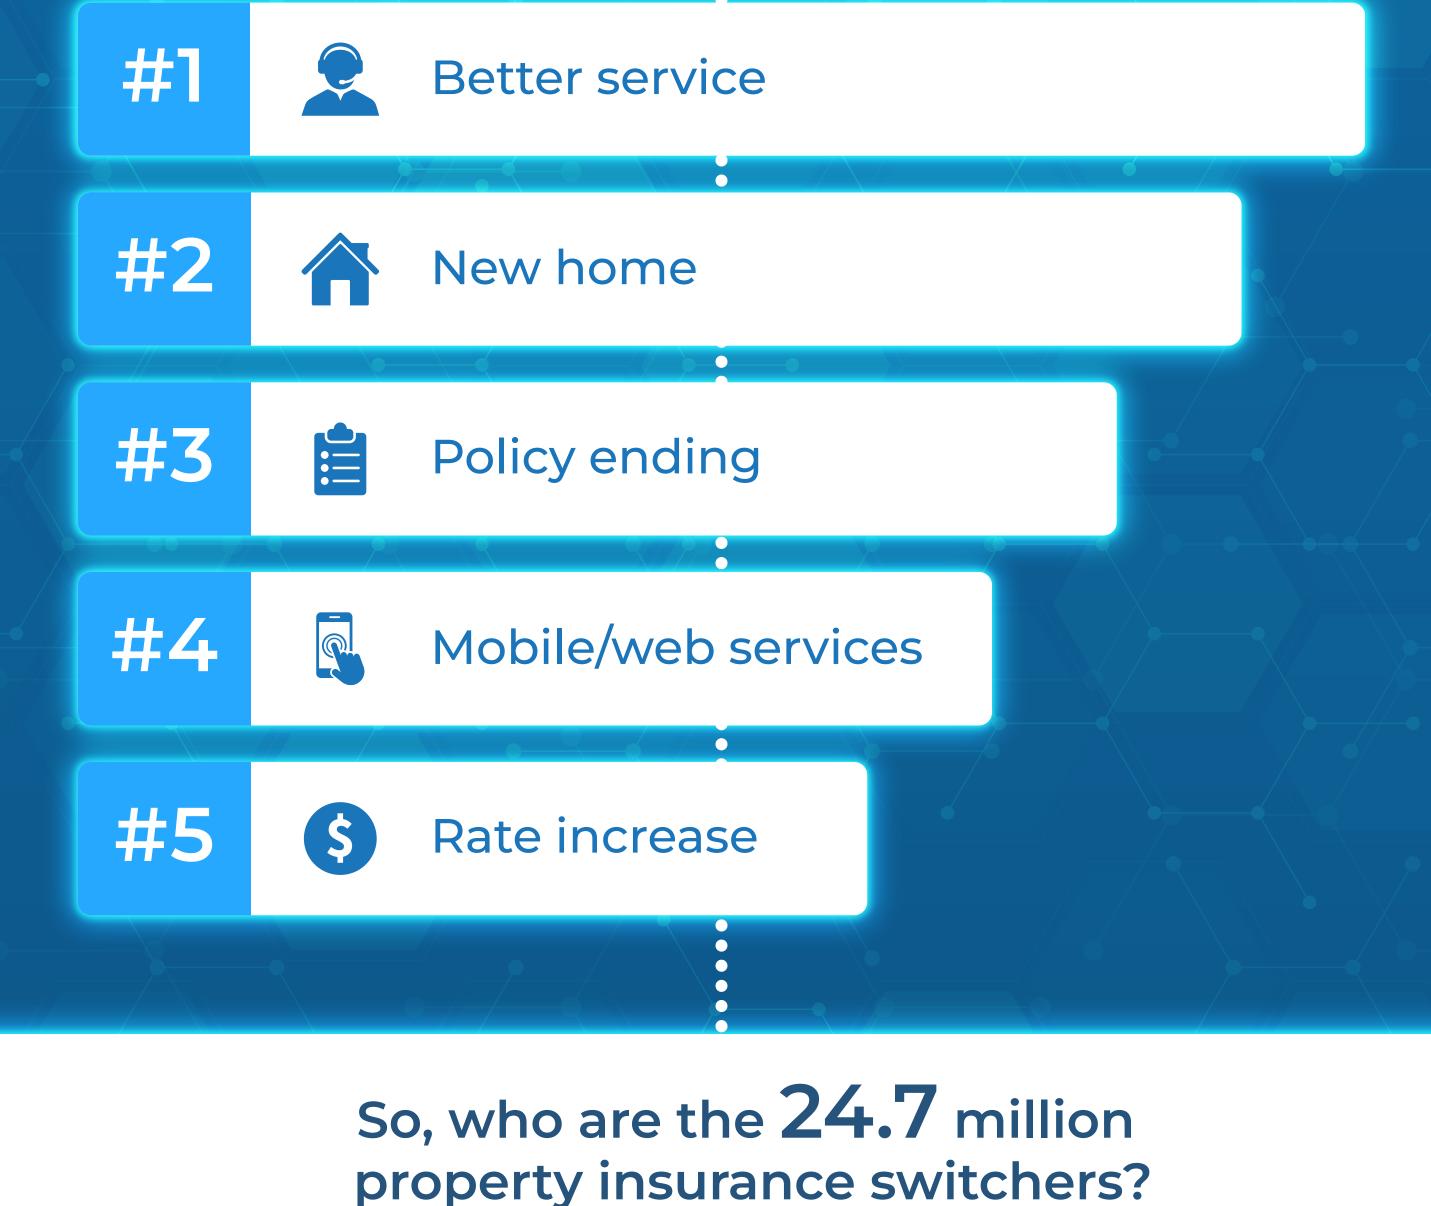

## Who's Switching Insurance in the Next 12 Months?

Leverage Al-powered data on buyer intent & churn signals



Likely to switch property insurance providers in the next 12 months

48%

Only get the minimum amount of insurance required

25%

Have been with their current insurance provider for 1-5 years



Most at-risk insurance providers

These providers may lose customers looking to switch insurers in the next year.

Resonate buyer intent & churn signals can tell you why.

Allstate. PROGRESSIVE







Top 5 reasons insurance customers are switching



### Demographics are foundational but they only tell a part of the story.





Family Guy

Big Bang Theory

## · HBO Laptop Oxygen · Smart TV

# Understand & act with a comprehensive

understanding of consumers

The insights shared in this infographic were uncovered using Resonate

Insurance, an Al-powered data set that provides insurance marketers with

better insight to fuel data-driven marketing across the customer lifecycle.

Want to learn more?

**CONTACT US** 



**ABOUT RESONATE** 

Headquartered in Reston, VA, Resonate is a pioneer in Al-driven data and intelligence, delivering proprietary, privacy-safe consumer data for insights, analysis and activation. The Resonate data set includes more than 14,000 rich, relevant, real-time data points that holistically describe more than 230